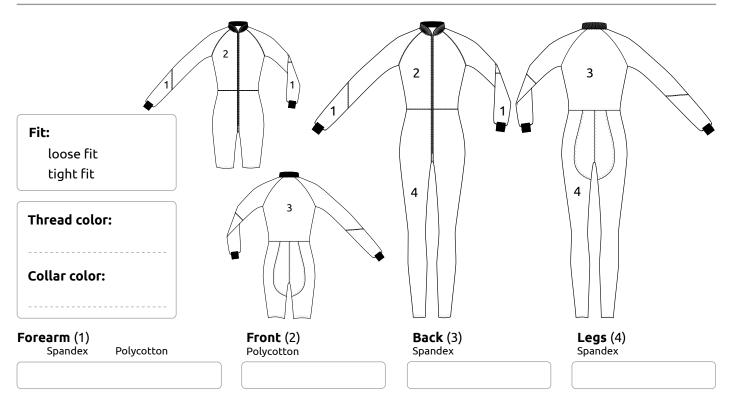

## Fabric and color selection

(Deviations in colors and shades are possible)

#### Polycotton (No. 1)

navy, blue, green, yellow, orange, red, white, burgundy, jade, light blue, smoke, gray, black, olive, silver

# Spandex (No. 3)

navy, blue, green, yellow, orange, red, white, cobalt, jade, silver, black  $\,$ 

### Parapack (No. 5)

navy, blue, green, yellow, orange, red, white, cobalt, silver, gray, black, olive

| Comments | 5: |  |  |
|----------|----|--|--|
|          |    |  |  |
|          |    |  |  |
|          |    |  |  |
|          |    |  |  |
|          |    |  |  |
|          |    |  |  |
|          |    |  |  |
|          |    |  |  |